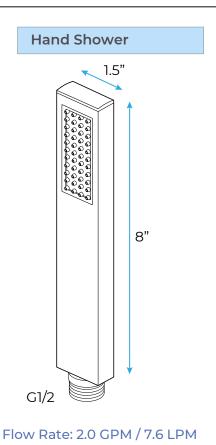

## BRUSHED NICKEL THERMOSTATIC RECESSED CEILING MOUNT LED WATERFALL RAINFALL SHOWER SYSTEM WITH HANDHELD SHOWER AND JETTED BODY SPRAYS SPECIFICATIONS

Shower Head Functions: Rainfall, Waterfall, Bubble, Mist Shower Panel /Hose Material: 304 Stainless Steel Showerheads Install: Embedded Ceiling Mounted Concealed Mixer Install: Wall-Mounted Water Flow: Mist: 9L/M; Rain: 15L/M; Waterfall: 15L/M; Bubble: 15L/M Shower Accessories Material: Brass LED Light: Need to Connect Power Shower Hose Length: 1.5M