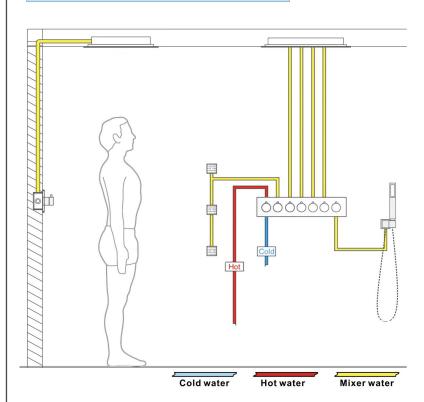

## BRUSHED NICKEL THERMOSTATIC RECESSED CEILING MOUNT LED WATERFALL RAINFALL SHOWER SYSTEM WITH HANDHELD SHOWER AND JETTED BODY SPRAYS SPECIFICATIONS

Shower Head Functions: Rainfall, Waterfall, Bubble, Mist Shower Panel /Hose Material: 304 Stainless Steel Showerheads Install: Embedded Ceiling Mounted Concealed Mixer Install: Wall-Mounted Water Flow: Mist: 9L/M; Rain: 15L/M; Waterfall: 15L/M; Bubble: 15L/M Shower Accessories Material: Brass LED Light: Need to Connect Power Shower Hose Length: 1.5M