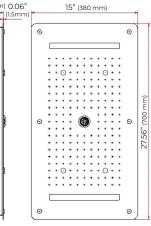

## BRUSHED NICKEL THERMOSTATIC RECESSED CEILING MOUNT LED WATERFALL RAINFALL SHOWER SYSTEM WITH HANDHELD SHOWER AND JETTED BODY SPRAYS SPECIFICATIONS

Shower Head Functions: Rainfall, Waterfall, Bubble, Mist Shower Panel /Hose Material: 304 Stainless Steel Showerheads Install: Embedded Ceiling Mounted Concealed Mixer Install: Wall-Mounted Water Flow: Mist: 9L/M; Rain: 15L/M; Waterfall: 15L/M; Bubble: 15L/M Shower Accessories Material: Brass LED Light: Need to Connect Power Shower Hose Length: 1.5M