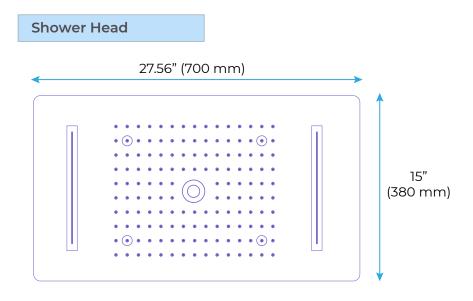

## BRUSHED NICKEL THERMOSTATIC RECESSED CEILING MOUNT LED WATERFALL RAINFALL SHOWER SYSTEM WITH HANDHELD SHOWER AND JETTED BODY SPRAYS SPECIFICATIONS

Shower Head Functions: Rainfall, Waterfall, Bubble, Mist Shower Panel /Hose Material: 304 Stainless Steel Showerheads Install: Embedded Ceiling Mounted Concealed Mixer Install: Wall-Mounted Water Flow: Mist: 9L/M; Rain: 15L/M; Waterfall: 15L/M; Bubble: 15L/M Shower Accessories Material: Brass LED Light: Need to Connect Power Shower Hose Length: 1.5M