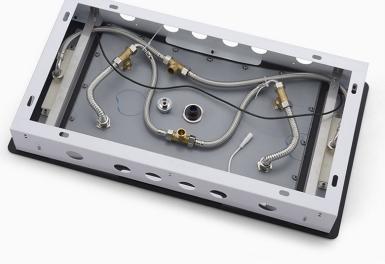

## BRUSHED NICKEL THERMOSTATIC RECESSED CEILING MOUNT LED WATERFALL RAINFALL SHOWER SYSTEM WITH HANDHELD SHOWER AND JETTED BODY SPRAYS SPECIFICATIONS

Shower Head Functions: Rainfall, Waterfall, Bubble, Mist Shower Panel /Hose Material: 304 Stainless Steel Showerheads Install: Embedded Ceiling Mounted Concealed Mixer Install: Wall-Mounted Water Flow: Mist: 9L/M; Rain: 15L/M; Waterfall: 15L/M; Bubble: 15L/M Shower Accessories Material: Brass LED Light: Need to Connect Power Shower Hose Length: 1.5M