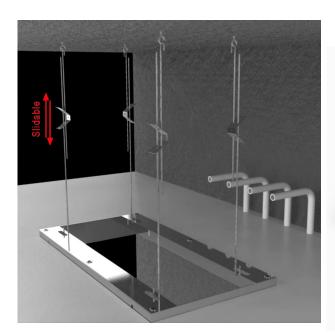

AC: 90-265V 50/60Hz

Product shown is only for installation display purpose

All dimensions and specifications are nominal and may vary. Use actual products for accuracy in critical situations.