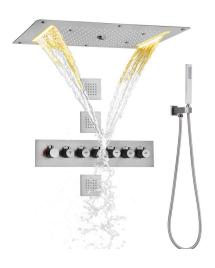

## BRUSHED NICKEL THERMOSTATIC RECESSED CEILING MOUNT LED WATERFALL RAINFALL SHOWER SYSTEM WITH HANDHELD SHOWER AND JETTED BODY SPRAYS SPECIFICATIONS

Shower Head Functions: Rainfall, Waterfall, Bubble, Mist Shower Panel /Hose Material: 304 Stainless Steel Showerheads Install: Embedded Ceiling Mounted Concealed Mixer Install: Wall-Mounted Water Flow: Mist: 9L/M; Rain: 15L/M; Waterfall: 15L/M; Bubble: 15L/M Shower Accessories Material: Brass LED Light: Need to Connect Power Shower Hose Length: 1.5M