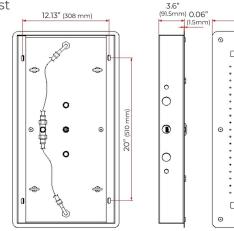

## BathSelect

23.43

**Shower Mixer Connections** 

Thread Interface Size: G 1/2 Inch

Installation Type: Wall Mounted

Flow Rate: 1.5 GPM / 5.7 LPM (each Bodyspray)

Material: Brass